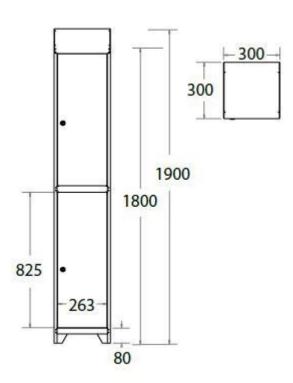

## **Dimensions**

Height: 1900mm Width: 300mm

Front to back: 300mm

Each locker: 825mm x 300mm x 300mm

## **Material and Specifications**

Grade 304 stainless steel Floor standing locker 1900mm x 300mm x 300mm Internal shelf Two lockable doors

Acorn Thorn Ltd, 5 Brearley Court, Baird Road, Waterwells Business Park, Quedgeley, Gloucester, Gloucestershire, GL2 2AF Tel: 01452 721211 Fax: 01452 721231 Email: sales@acornthorn.co.uk Web: www.acornthorn.co.uk