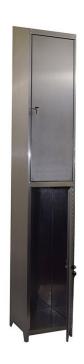

## WA01 FLOOR STANDING LOCKER

Model WA01 is our floor standing locker. Manufactured from grade 304 stainless steel, this locker has an internal shelf with two lockable doors.

## **Material and Specifications**

Grade 304 stainless steel Floor standing locker 1900mm x 300mm x 300mm Internal shelf Two lockable doors

Acorn Thorn Ltd, 5 Brearley Court, Baird Road, Waterwells Business Park, Quedgeley, Gloucester, Gloucestershire, GL2 2AF Tel: 01452 721211 Fax: 01452 721231 Email: sales@acornthorn.co.uk Web: www.acornthorn.co.uk